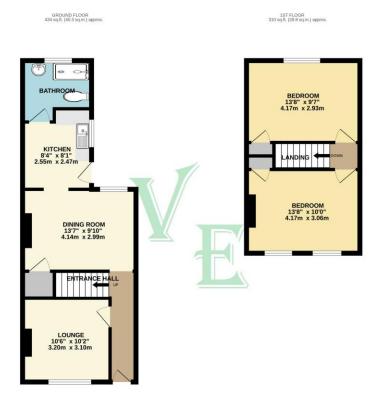

\* POPULAR SCHOOLS NEARBY \* DOUBLE GLAZING \*

\* CLOSE TO LOCAL SHOPS \*

40 Summerfield Street Lee, SE12 oNQ

Offers in the Region Of £375,000

Located within this popular residential area just 0.6 miles from Lee mainline station and close to many local shops, schools and facilities. This two bedroomed terraced house offers a great opportunity for anyone wishing to put their own stamp on a Victorian house. Call to view....